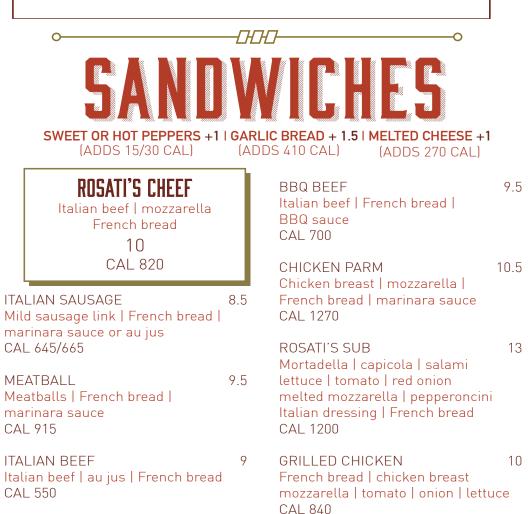

ADD CHICKEN +4 : ADDS 240 CAL

CROSSTOWN CLASSIC COMBO 11 Sausage link | Italian beef | French bread CAL 790