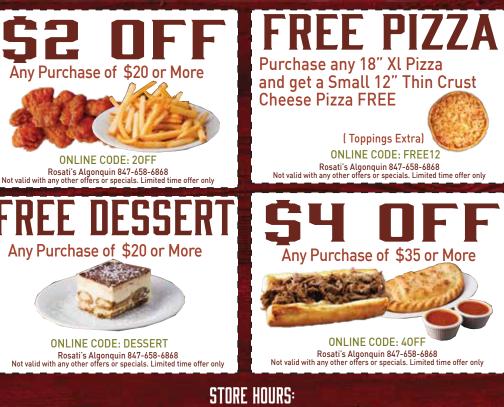

CAL 3160-7620

SOB BBQ SPECIAL Sausage | Onion | Bacon Tangy BBQ Sauce CAL 3010-7060

**ROSATI'S SUPREME** Sausage | Pepperoni Mushroom | Onion Green Pepper | Black Olives CAL 2760-6390

16"

MARGHERITA Oilive Oil | Tomatoes | Fresh Basil Garlic (No Red Sauce) CAL 1670-3840

HAWAIIAN Fresh Pineapple | Canadian Bacon with Choice of BBQ Sauce or Pizza Sauce CAL 2080-4660

> SPINACH ELITE Spinach | Garlic Ricotta & Mozzarella CAL 2390-5790

ITALIAN BEEF DELUXE Italian Beef with Giardinera CAL 2780-6520





Chicago Pizza



## **847.658.6868 815.444.6868** LOCATED AT 2411 W. ALGONQUIN RD. ROSATISPIZZA.COM/ALGONQUIN

Apply Within ALL DAY DELIVERY TO: Algonquin, Lake In The Hills, Crystal Lake, Lakewood, Huntley & Parts of Carpentersville Limited Delivery Area- Delivery Charge \$4

Great Pav



MONDAY - THURSDAY 11AM - 9:00PM \* FRIDAY & SATURDAY 11AM - 10PM \* SUNDAY 11AM - 9:00PM