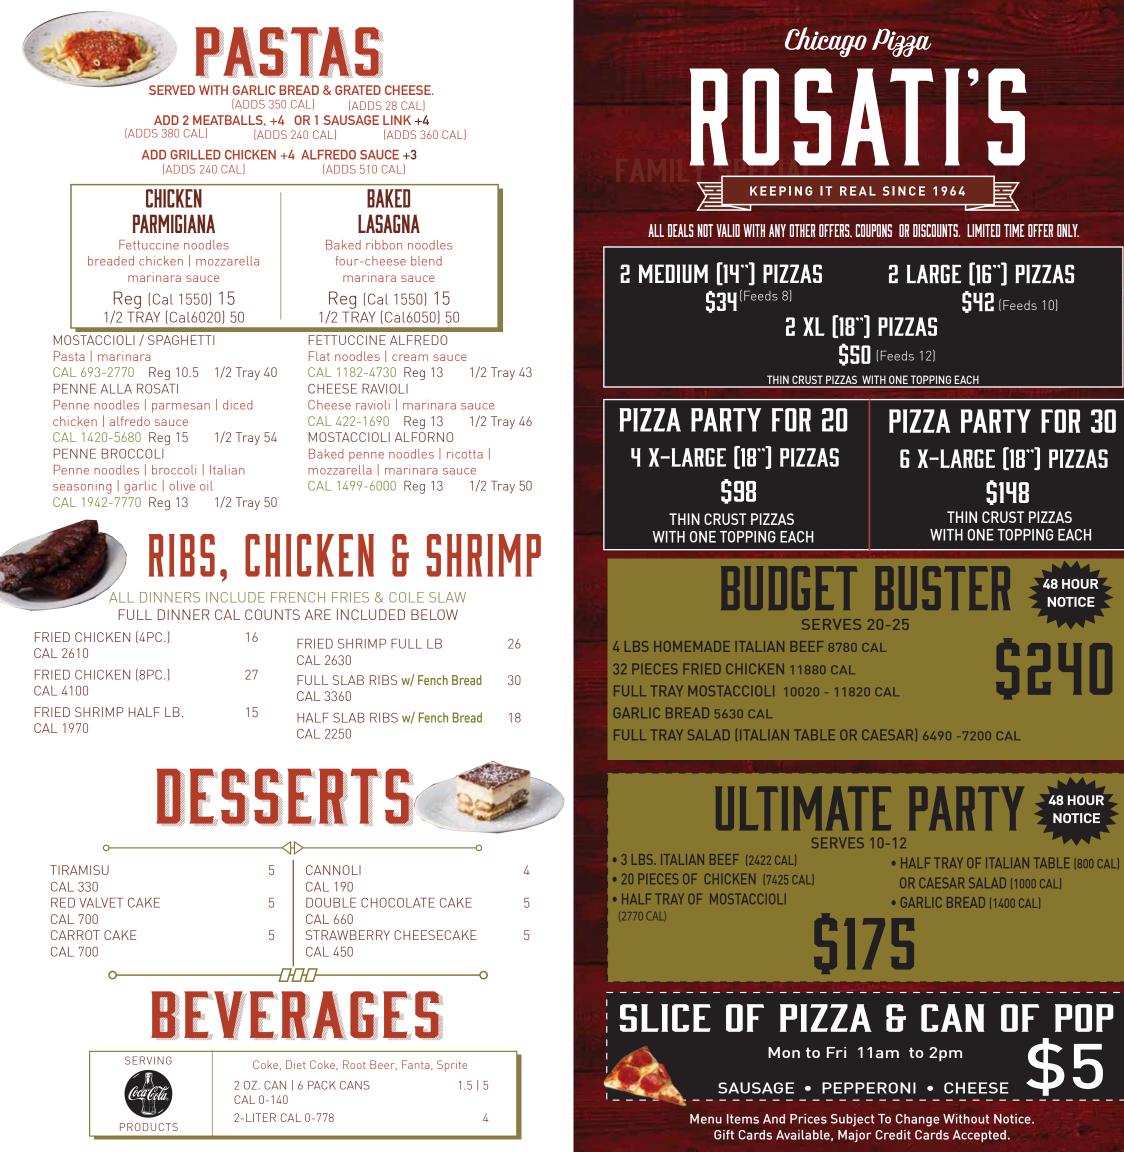

## ECIALTY PIZZA

PRICES FOR SPECIALTY PIZZAS ARE AVAILABLE OVER THE PHONE

14"

VEGETARIAN DELUXE Mushroom | Onion Green Pepper & Tomatoes CAL 1810-3970

SIZE

12"

SAUSAGE CLASSIC Italian Sausage | Mushrooms Onions | Green Peppers CAL 2430-5720

PEPPERONI CLASSIC Pepperoni| Mushrooms Onions | Green Peppers CAL 2110 -4700

MEAT CLASSIC Pepperoni | Sausage Canadian Bacon | Bacon CAL 3160-7620

SOB BBQ SPECIAL Sausage | Onion | Bacon Tangy BBQ Sauce CAL 3010-7060

**ROSATI'S SUPREME** Sausage | Pepperoni Mushroom | Onion Green Pepper | Black Olives CAL 2760-6390

16"

MARGHERITA Oilive Oil | Tomatoes | Fresh Basil Garlic (No Red Sauce) CAL 1670-3840

HAWAIIAN Fresh Pineapple | Canadian Bacon with Choice of BBQ Sauce or Pizza Sauce CAL 2080-4660

> SPINACH ELITE Spinach | Garlic Ricotta & Mozzarella CAL 2390-5790

ITALIAN BEEF DELUXE Italian Beef with Giardinera CAL 2780-6520

Chicago Pizza